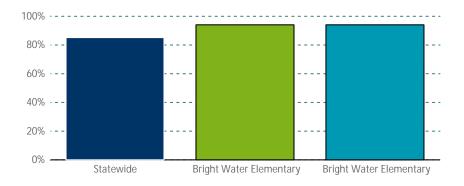

## School: Bright Water Elementary District: Bright Water Elementary

The number of students attending school regularly

This is a measure of students who attend school on a regular basis and are not frequently absent. A student is considered consistently attending if they attend more than 90 percent of the time the student is enrolled during the year.

Consistent Attendance Count Statewide Bright Water Elementary Bright Water Elementary 94.0% 94.0% 94.0% 156 156

At my school, teachers care about students

No Engagement and Safety data available for this organization.