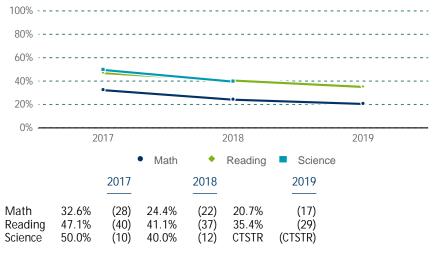

The number of students meeting standards in math, reading, and science over time

Graduation rate over time

Data is not available for current selection(s).